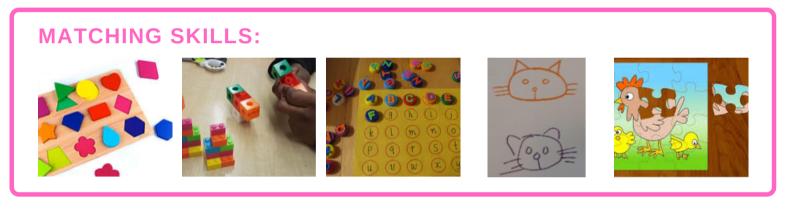

Occupational Therapy Tip Sheet

DEVELOPING PRE-PRINTING SKILLS





Practice the following activities to help develop your child's pre-printing skills:



## TARGETING SKILLS:



## **MAKING SHAPES:**



| PES:                                                                                                                       |  |  |
|----------------------------------------------------------------------------------------------------------------------------|--|--|
| Pre-Writing Worksheet<br>Copy each live or shape in the space provided.<br>Copie cade lines of forms on el manada provide. |  |  |
|                                                                                                                            |  |  |
|                                                                                                                            |  |  |
| $\bigcirc$