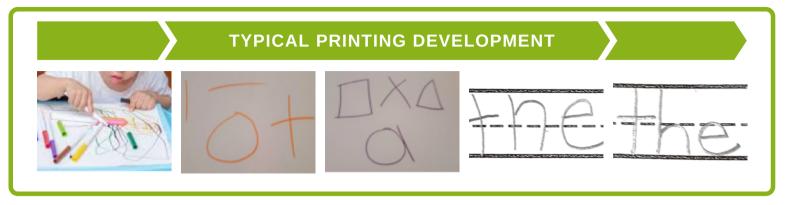

Occupational Therapy Tip Sheet

DEVELOPING PRE-PRINTING SKILLS

Practice the following activities to help develop your child's pre-printing skills: