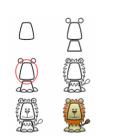

## **MAKING SHAPES:**

| PES:                                                                                                                       |  |  |
|----------------------------------------------------------------------------------------------------------------------------|--|--|
| Pre-Writing Worksheet<br>Copy each live or shape in the space provided.<br>Copie cade lines of forms on el manada provide. |  |  |
|                                                                                                                            |  |  |
|                                                                                                                            |  |  |
| $\bigcirc$                                                                                                                 |  |  |
| +                                                                                                                          |  |  |